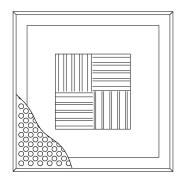

## **Perforated Face Cutaway:**

#### Notes:

- Border 3: T-bar lay-in
- · Deflectors held in place with 4 screws
- Deflectors are factory supplied in a 4 way pattern setting
- Other pattern settings can be achieved by rotating deflectors
- Maximum backpan height is 2" (51)
- Factory tolerance ± 1/32" (1)