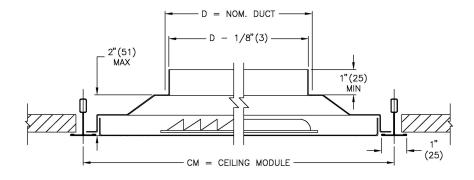

#### **Detail View:**

#### Notes:

- Border 3: T-bar lay-in
- · Deflectors held in place with 4 screws
- Deflectors are factory supplied in a 4 way pattern setting
- Other pattern settings can be achieved by rotating deflectors
- Maximum backpan height is 2" (51)
- Factory tolerance ± 1/32" (1)