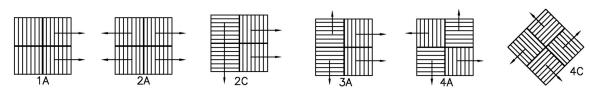

### **Airflow Patterns:**

PROJECT: ENGINEER:

**DESCRIPTION:** Steel Perforated, Face Deflectors

PDF//I/6//3//24/24////B12

SUBMITTAL NO: 261203 CUSTOMER:

SUBMITTAL DATE: 6/24/2020