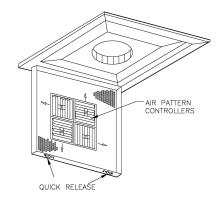

#### Notes:

- Border 3: T-bar lay-in
- · Deflectors held in place with 4 screws
- Deflectors are factory supplied in a 4 way pattern setting
- Other pattern settings can be achieved by rotating deflectors
- Maximum backpan height is 2" (51)
- Factory tolerance ± 1/32" (1)